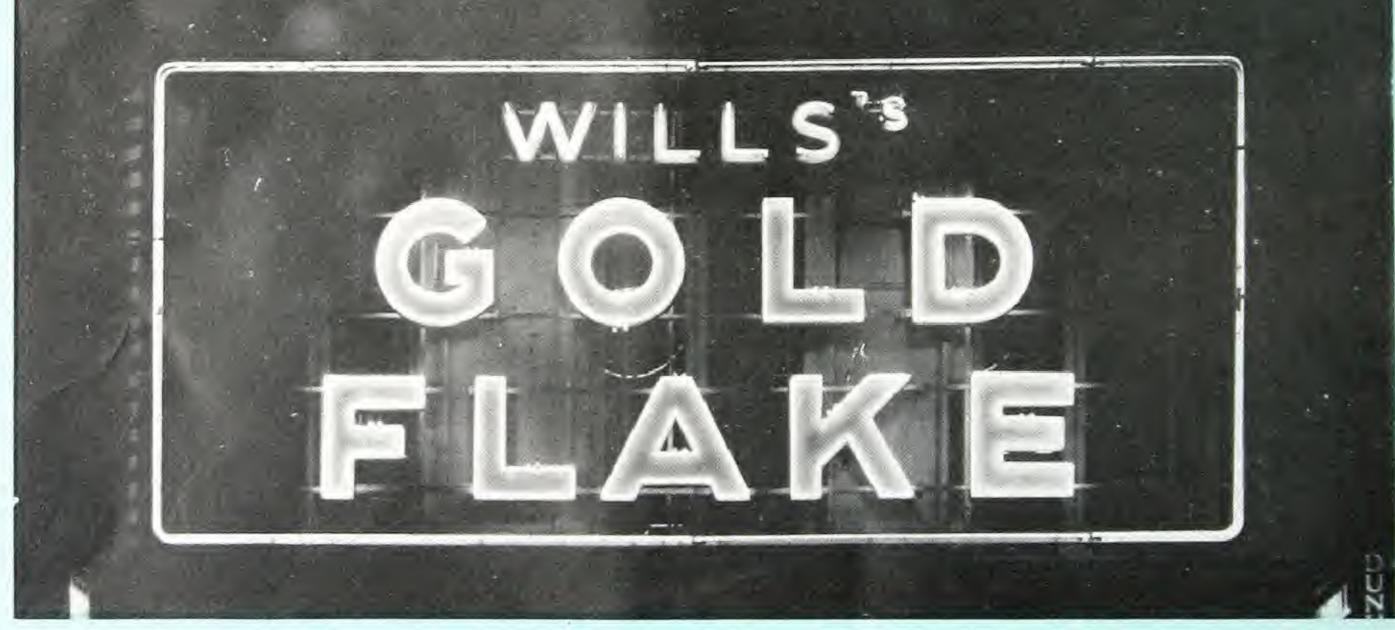

EUGENEThese signs are seen everywhere, but it is seldom that the two<br/>are in juxtaposition—erected by us at Old Christchurch Road,<br/>Bournemouth. The border to the Will's sign is in gold colour<br/>tubing, lettering red and green.